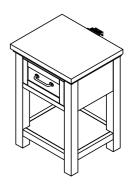

Riverside

info@riverside-furniture.com

## Cora Bedroom Assembly Instructions

## Made in Viet Nam

## Warning:

email:

- Be sure to check all packing material carefully for small parts, which may have come loose inside the carton during shipment.
- To prevent possible scratches and damage, this furniture must be assembled on a soft surface such as a blanket or carpet.

**Important Use Information:** We recommend using coasters, placemats and trivets when placing hot or cold containers on this item. It is also recommended to quickly cleanup any spills to minimize exposure to moisture. Doing so will prolong the life and look of the item for many years.



37298 1-Drawer Nightstand

## Components and Hardware List





For product and personal safety, a Furniture Tipping Restraint kit has been included with this unit which can help to minimize the risk of the unit accidentally tipping forward, if used and properly installed per the kit manufacturer's instructions.