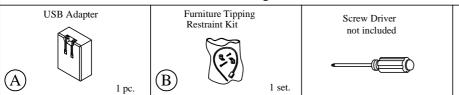

## Components and Hardware List

For product and personal safety, a Furniture Tipping Restraint kit has been included with this unit which can help to minimize the risk of the unit accidentally tipping forward, if used and properly installed per the kit manufacturer's instructions.