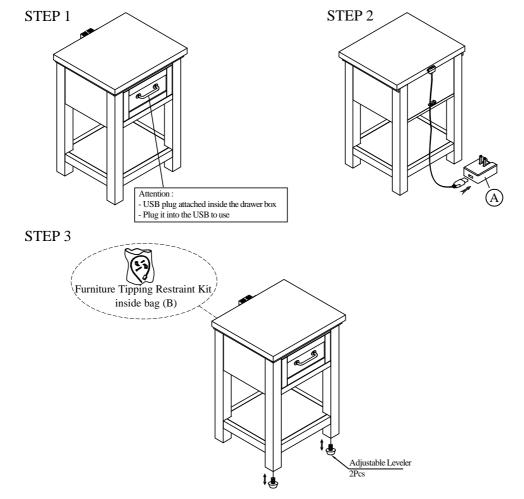

## Components and Hardware List

For product and personal safety, a Furniture Tipping Restraint kit has been included with this unit which can help to minimize the risk of the unit accidentally tipping forward, if used and properly installed per the kit manufacturer's instructions.